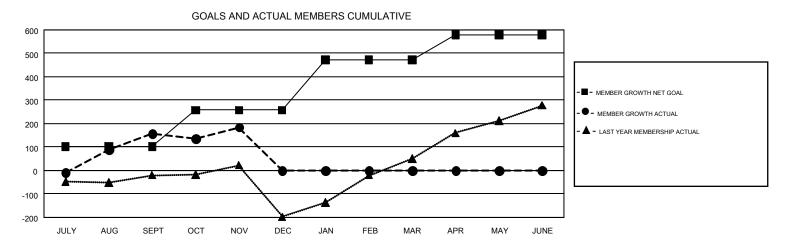

## GMT Constitutional Area 6-Afr, Group K

GMT: AHMED MOSTAFA

REPORT DOES NOT INCLUDE CLUBS IN UNDISTRICTED AREAS.

| Clubs                 |               |           |               | Members               |                           |                         |                                                    |  |
|-----------------------|---------------|-----------|---------------|-----------------------|---------------------------|-------------------------|----------------------------------------------------|--|
| RESULTS FOR 2018-2019 |               |           |               | RESULTS FOR 2018-2019 |                           |                         |                                                    |  |
| QUARTER               | NEW CLUB GOAL | NEW CLUBS | DROPPED CLUBS | QUARTER               | MEMBER GROWTH NET<br>GOAL | MEMBER GROWTH<br>ACTUAL | DROPPED<br>MEMBERS ACTUAL<br>(including transfers) |  |
| JULY/AUG/SEPT         | 3             | 7         | 4             | JULY/AUG/SEPT         | 102                       | 350                     | 177                                                |  |
| OCT/NOV/DEC           | 7             | 4         | 0             | OCT/NOV/DEC           | 156                       | 210                     | 164                                                |  |
| JAN/FEB/MAR           | 6             | 0         | 0             | JAN/FEB/MAR           | 215                       | 0                       | 0                                                  |  |
| APR/MAY/JUNE          | 3             | 0         | 0             | APR/MAY/JUNE          | 106                       | 0                       | 0                                                  |  |