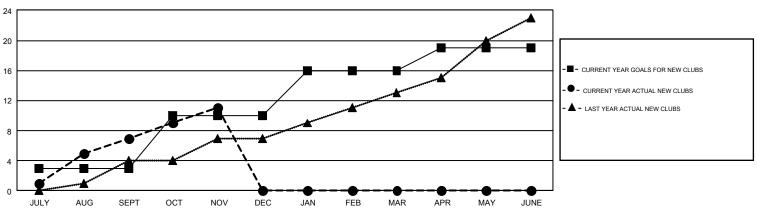

## GMT Constitutional Area 6-Afr, Group K

GMT: AHMED MOSTAFA

REPORT DOES NOT INCLUDE CLUBS IN UNDISTRICTED AREAS.

| Clubs                 |               |           |               | Members               |                           |                         |                                                    |  |
|-----------------------|---------------|-----------|---------------|-----------------------|---------------------------|-------------------------|----------------------------------------------------|--|
| RESULTS FOR 2018-2019 |               |           |               | RESULTS FOR 2018-2019 |                           |                         |                                                    |  |
| QUARTER               | NEW CLUB GOAL | NEW CLUBS | DROPPED CLUBS | QUARTER               | MEMBER GROWTH NET<br>GOAL | MEMBER GROWTH<br>ACTUAL | DROPPED<br>MEMBERS ACTUAL<br>(including transfers) |  |
| JULY/AUG/SEPT         | 3             | 7         | 4             | JULY/AUG/SEPT         | 102                       | 350                     | 177                                                |  |
| OCT/NOV/DEC           | 7             | 4         | 0             | OCT/NOV/DEC           | 156                       | 210                     | 164                                                |  |
| JAN/FEB/MAR           | 6             | 0         | 0             | JAN/FEB/MAR           | 215                       | 0                       | 0                                                  |  |
| APR/MAY/JUNE          | 3             | 0         | 0             | APR/MAY/JUNE          | 106                       | 0                       | 0                                                  |  |